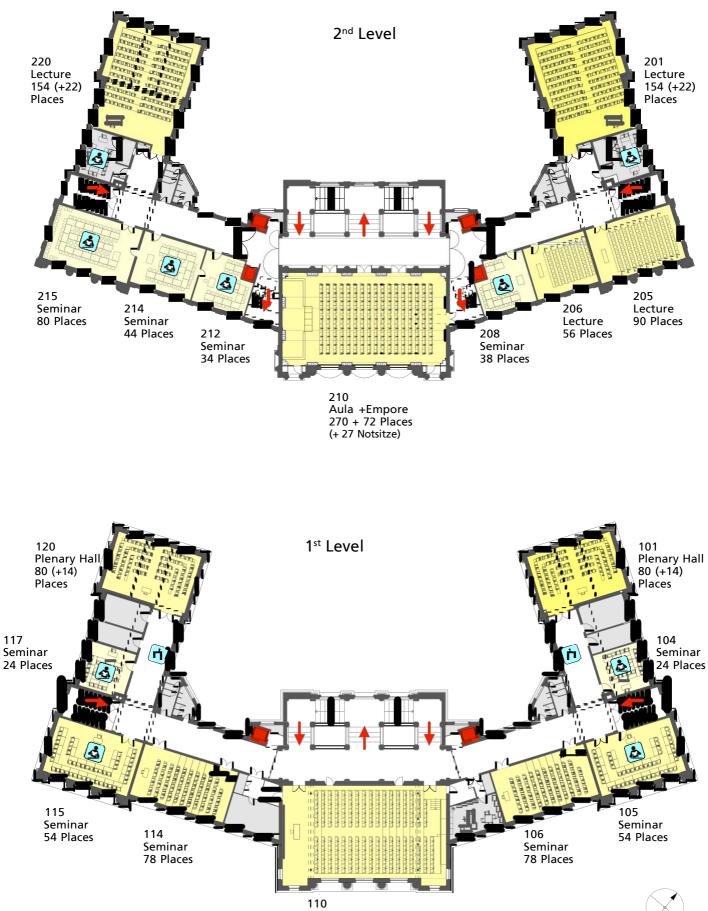

(3.UG Level)

(2.UG Level)

(2.UG Level)

**Group Rooms** (3.UG Level)

- PC / Mac Pool Room
- **Book Association**
- - Cafeteria Maximum

Lecture und Seminar rooms with this pictograph can be used as individual learning spaces during opening hours. Courses, exams and other booked events take priority.

Learning niche (1<sup>st</sup>/5<sup>th</sup> Level + 1<sup>st</sup> UG L) Possibility to study alone or in small groups