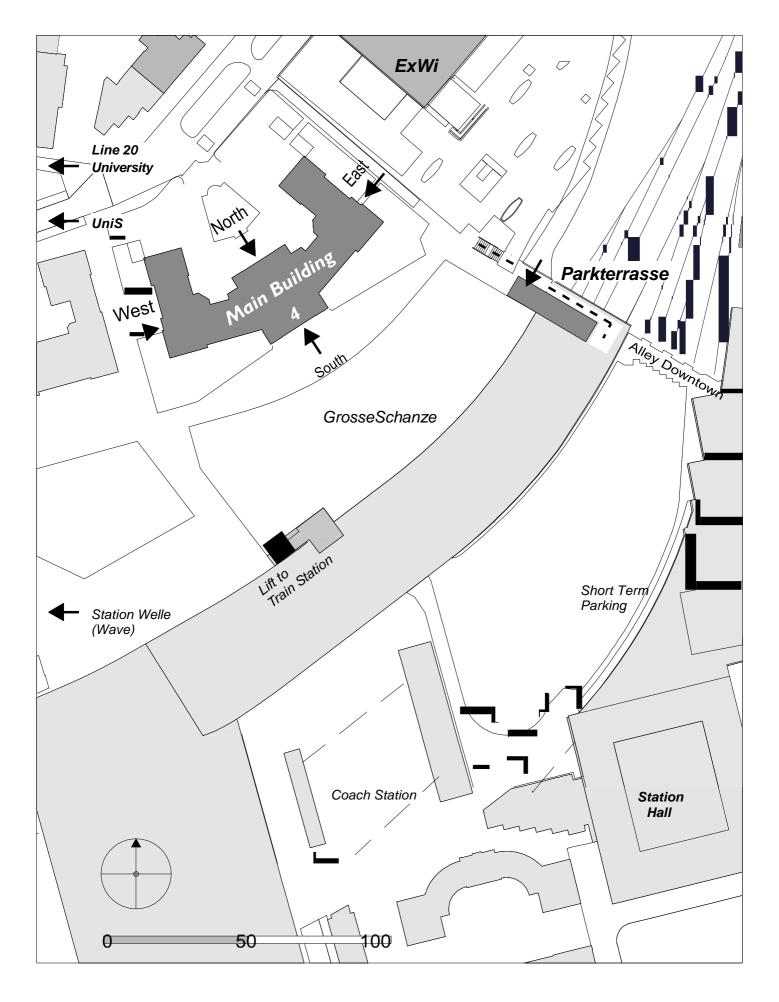

## Situation







## **Main Building**

#### Caption

| - |  |
|---|--|
|   |  |
|   |  |
|   |  |
|   |  |
|   |  |
|   |  |

Entrance (Main / Stairs / Lifts)

Lecture & Seminar Rooms (1<sup>st</sup> – 5<sup>th</sup> Levels)

Law Library (3.UG Level)

(3.UG Level)

(2.UG Level)

(2.UG Level)

**Group Rooms** (3.UG Level)

- PC / Mac Pool Room
- **Book Association**
- - Cafeteria Maximum

Lecture und Seminar rooms with this pictograph can be used as individual learning spaces during opening hours. Courses, exams and other booked events take priority.

Learning niche (1<sup>st</sup>/5<sup>th</sup> Level + 1<sup>st</sup> UG L) Possibility to study alone or in small groups

### **Ground Floor**





Level

10 5

## Main Building

# $u^{\flat}$

UNIVERSITÄT BERN

10



Auditorium Maximum 274 Places