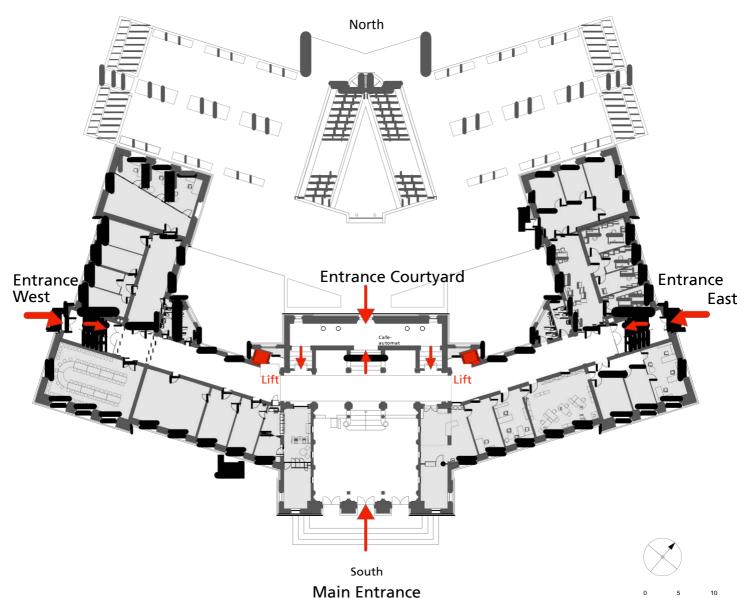

#### Caption

| - |  |
|---|--|
|   |  |
|   |  |
|   |  |
|   |  |
|   |  |
|   |  |

Entrance (Main / Stairs / Lifts)

Lecture & Seminar Rooms (1<sup>st</sup> – 5<sup>th</sup> Levels)

Law Library (3.UG Level)

(3.UG Level)

(2.UG Level)

(2.UG Level)

**Group Rooms** (3.UG Level)

- PC / Mac Pool Room
- **Book Association**
- - Cafeteria Maximum

Lecture und Seminar rooms with this pictograph can be used as individual learning spaces during opening hours. Courses, exams and other booked events take priority.

Learning niche (1<sup>st</sup>/5<sup>th</sup> Level + 1<sup>st</sup> UG L) Possibility to study alone or in small groups

### **Ground Floor**

Level

10 5

## Main Building