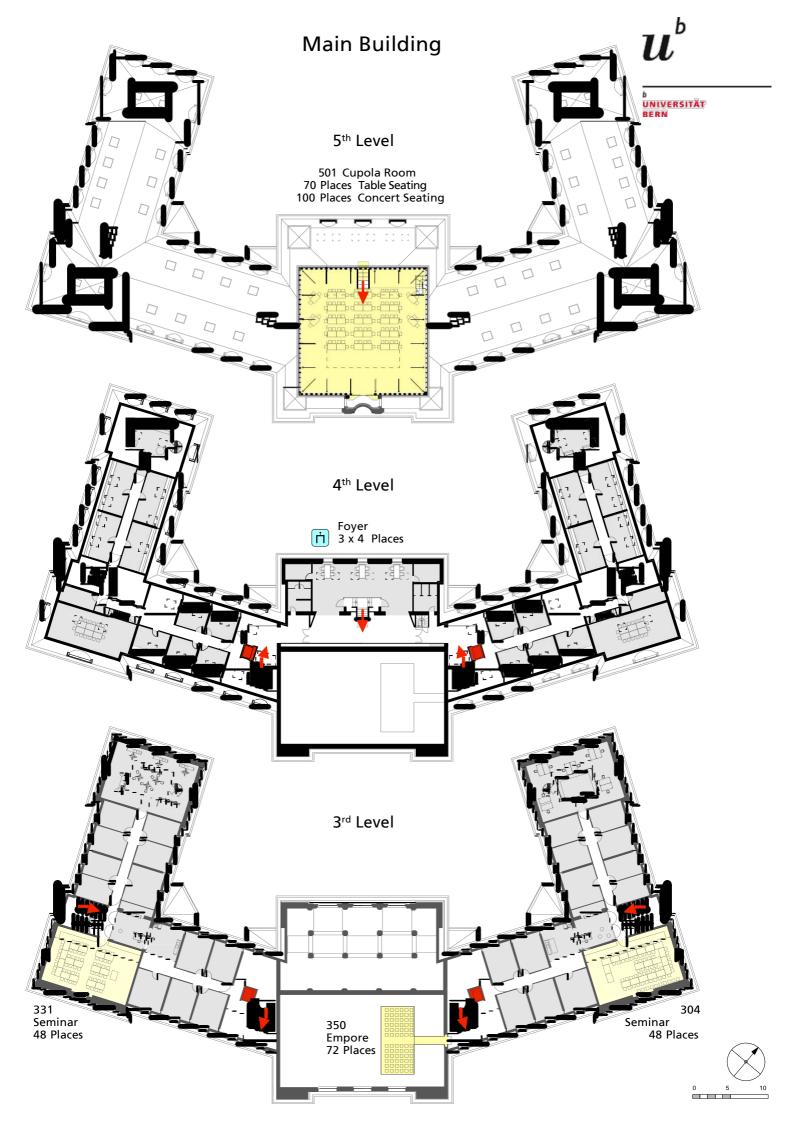

## **Main Building**

#### Caption

| - |  |
|---|--|
|   |  |
|   |  |
|   |  |
|   |  |
|   |  |
|   |  |

Entrance (Main / Stairs / Lifts)

Lecture & Seminar Rooms (1<sup>st</sup> – 5<sup>th</sup> Levels)

Law Library (3.UG Level)

(3.UG Level)

(2.UG Level)

(2.UG Level)

**Group Rooms** (3.UG Level)

- PC / Mac Pool Room
- **Book Association**
- - Cafeteria Maximum

Lecture und Seminar rooms with this pictograph can be used as individual learning spaces during opening hours. Courses, exams and other booked events take priority.

Learning niche (1<sup>st</sup>/5<sup>th</sup> Level + 1<sup>st</sup> UG L) Possibility to study alone or in small groups