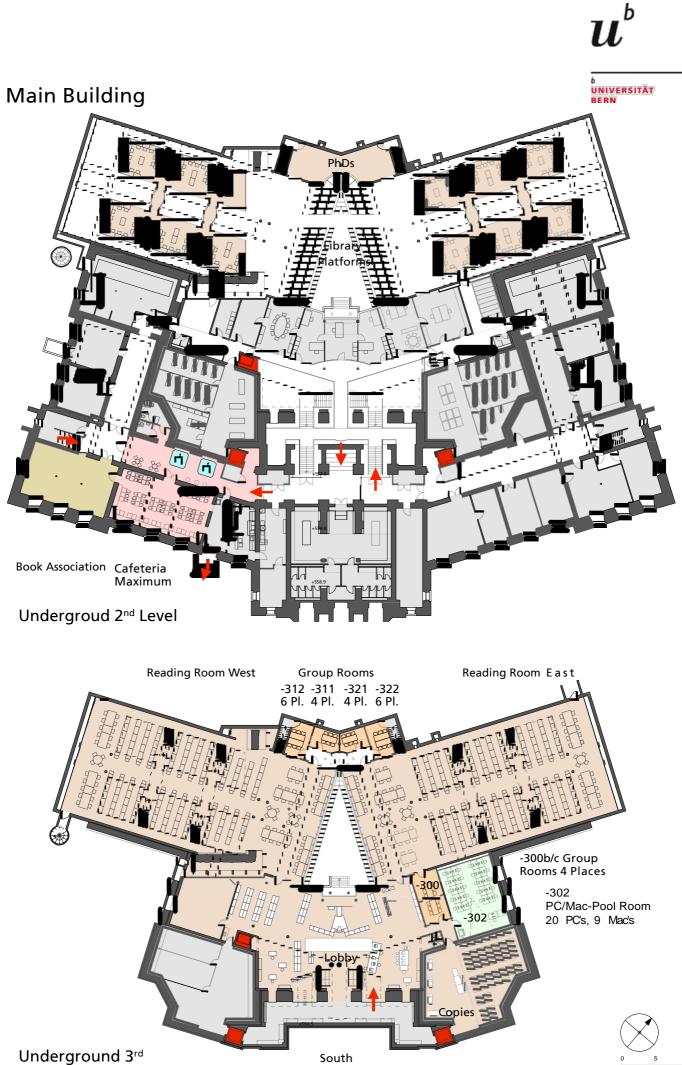

## **Main Building**

#### Caption

| - |  |
|---|--|
|   |  |
|   |  |
|   |  |
|   |  |
|   |  |
|   |  |

Entrance (Main / Stairs / Lifts)

Lecture & Seminar Rooms (1<sup>st</sup> – 5<sup>th</sup> Levels)

Law Library (3.UG Level)

(3.UG Level)

(2.UG Level)

(2.UG Level)

**Group Rooms** (3.UG Level)

- PC / Mac Pool Room
- **Book Association**
- - Cafeteria Maximum

Lecture und Seminar rooms with this pictograph can be used as individual learning spaces during opening hours. Courses, exams and other booked events take priority.

Learning niche (1<sup>st</sup>/5<sup>th</sup> Level + 1<sup>st</sup> UG L) Possibility to study alone or in small groups